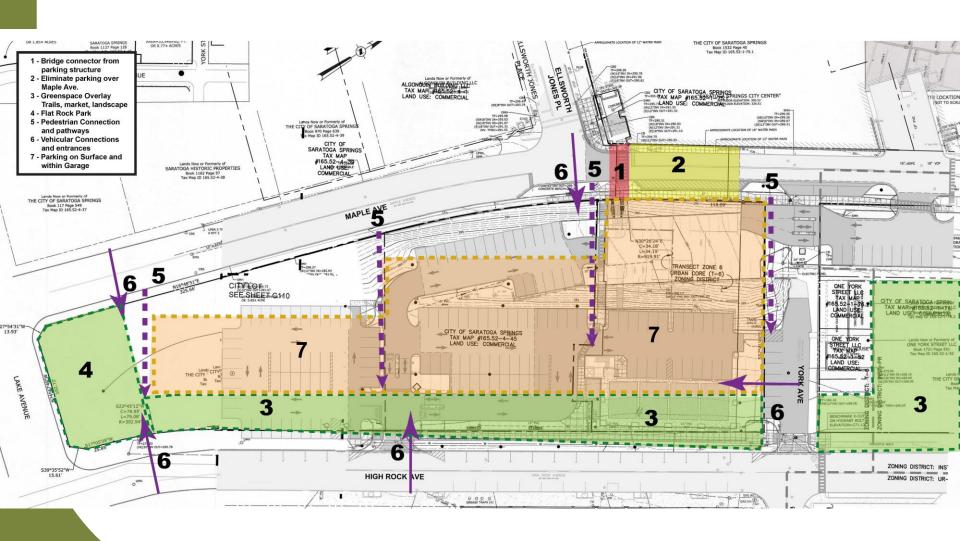

People. Purpose. Place.

#### Flat Rock Park

Saratoga Springs, NY 7.17.2018

### Existing Site - Aerial













# Programming



### Park Enlargement



#### Ground Level Site Plan



#### Floor Plan - Level One



#### Floor Plan - Level Two



#### Floor Plan - Level Three & Four



### Floor Plan - Level Five



### Parking Garage Diagram



754 TOTAL SPACES

### Elevations

GARAGE ENTRY AT HIGH ROCK AVE



PARK AND OVERLOOK

PARK AND OVER

East Elevation

GARAGE ENTRY AT HIGH ROCK AVE

CANOPY

Renderings



View Looking North, Above the 'Saratogian Lot'

## Renderings



View from the West, Over City Hall

# Renderings



View Looking N.W. from the Corner of Lake Ave and High Rock Ave