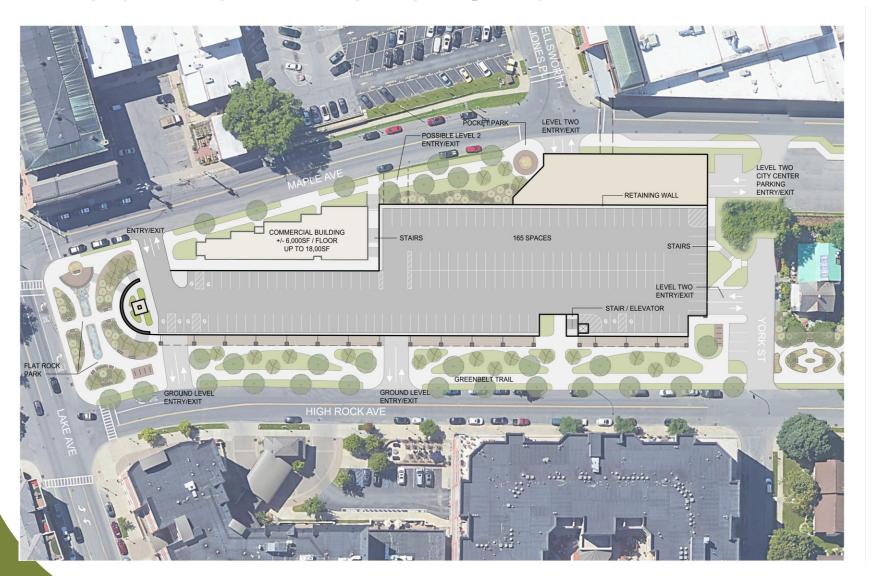

People. Purpose. Place.

#### Flat Rock Park

Saratoga Springs, NY 7.17.2018

### Existing Site - Aerial













# Programming



### Park Enlargement



#### Ground Level Site Plan



#### Floor Plan - Level One



#### Floor Plan - Level Two



#### Floor Plan - Level Three & Four



### Floor Plan - Level Five



### Parking Garage Diagram



754 TOTAL SPACES

### Elevations

GARAGE ENTRY AT HIGH ROCK AVE



PARK AND OVERLOOK

PARK AND OVER

East Elevation

GARAGE ENTRY AT HIGH ROCK AVE

CANOPY

Renderings



View Looking North, Above the 'Saratogian Lot'

## Renderings



View from the West, Over City Hall

# Renderings



View Looking N.W. from the Corner of Lake Ave and High Rock Ave