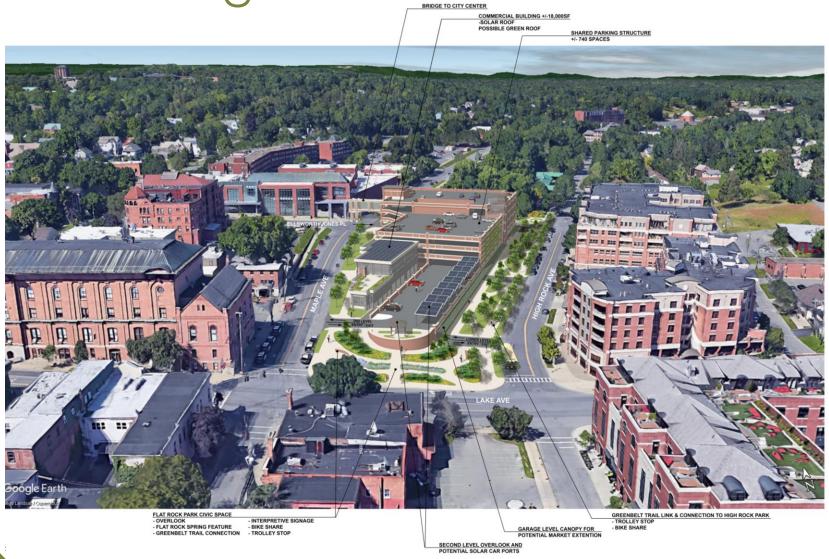

People. Purpose. Place.

#### Flat Rock Park

Saratoga Springs, NY 7.17.2018

### Existing Site - Aerial













# Programming



### Park Enlargement



#### Ground Level Site Plan



#### Floor Plan - Level One



#### Floor Plan - Level Two



#### Floor Plan - Level Three & Four



### Floor Plan - Level Five



### Parking Garage Diagram



754 TOTAL SPACES

### Elevations

GARAGE ENTRY AT HIGH ROCK AVE



PARK AND OVERLOOK

PARK AND OVER

East Elevation

GARAGE ENTRY AT HIGH ROCK AVE

CANOPY

Renderings



View Looking North, Above the 'Saratogian Lot'

## Renderings



View from the West, Over City Hall

# Renderings



View Looking N.W. from the Corner of Lake Ave and High Rock Ave