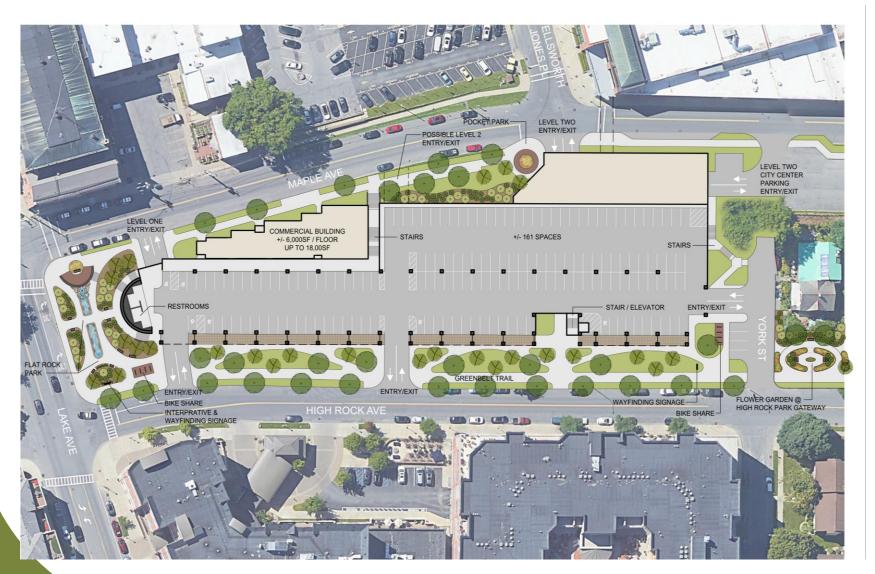

People. Purpose. Place.

#### Flat Rock Park

Saratoga Springs, NY 7.17.2018

### Existing Site - Aerial













# Programming



### Park Enlargement



#### Ground Level Site Plan



#### Floor Plan - Level One



#### Floor Plan - Level Two



#### Floor Plan - Level Three & Four



### Floor Plan - Level Five



### Parking Garage Diagram



754 TOTAL SPACES

### Elevations

GARAGE ENTRY AT HIGH ROCK AVE



PARK AND OVERLOOK

PARK AND OVER

East Elevation

GARAGE ENTRY AT HIGH ROCK AVE

CANOPY

Renderings



View Looking North, Above the 'Saratogian Lot'

## Renderings



View from the West, Over City Hall

# Renderings



View Looking N.W. from the Corner of Lake Ave and High Rock Ave