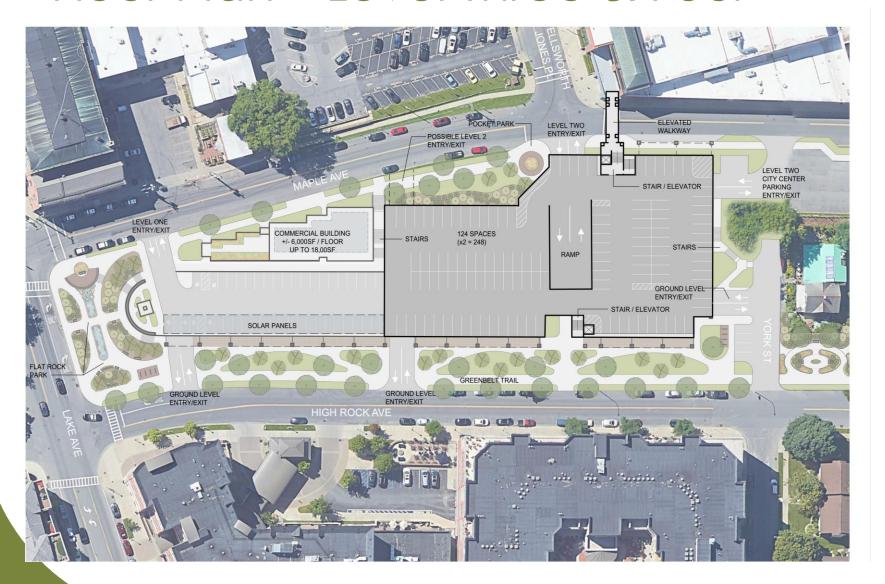

People. Purpose. Place.

#### Flat Rock Park

Saratoga Springs, NY 7.17.2018

### Existing Site - Aerial













# Programming



### Park Enlargement



#### Ground Level Site Plan



#### Floor Plan - Level One



#### Floor Plan - Level Two



#### Floor Plan - Level Three & Four



### Floor Plan - Level Five



### Parking Garage Diagram



754 TOTAL SPACES

### Elevations

GARAGE ENTRY AT HIGH ROCK AVE



PARK AND OVERLOOK

PARK AND OVER

East Elevation

GARAGE ENTRY AT HIGH ROCK AVE

CANOPY

Renderings



View Looking North, Above the 'Saratogian Lot'

## Renderings



View from the West, Over City Hall

# Renderings



View Looking N.W. from the Corner of Lake Ave and High Rock Ave