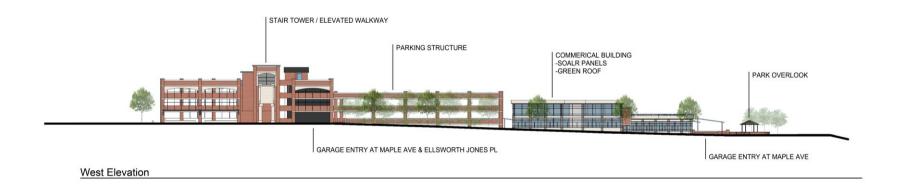

### Elevations

GARAGE ENTRY AT HIGH ROCK AVE

PARK AND OVERLOOK

PARK AND OVER

East Elevation

GARAGE ENTRY AT HIGH ROCK AVE

CANOPY

Renderings