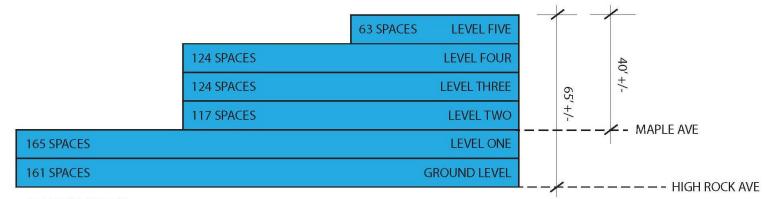

People. Purpose. Place.

#### Flat Rock Park

Saratoga Springs, NY 7.17.2018

### Existing Site - Aerial













# Programming



### Park Enlargement



#### Ground Level Site Plan



#### Floor Plan - Level One



#### Floor Plan - Level Two



#### Floor Plan - Level Three & Four



### Floor Plan - Level Five



### Parking Garage Diagram



754 TOTAL SPACES

### Elevations

GARAGE ENTRY AT HIGH ROCK AVE



PARK AND OVERLOOK

PARK AND OVER

East Elevation

GARAGE ENTRY AT HIGH ROCK AVE

CANOPY

Renderings



View Looking North, Above the 'Saratogian Lot'

## Renderings



View from the West, Over City Hall

# Renderings



View Looking N.W. from the Corner of Lake Ave and High Rock Ave