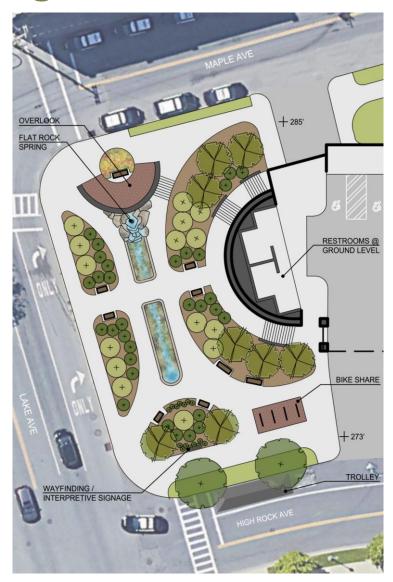

People. Purpose. Place.

#### Flat Rock Park

Saratoga Springs, NY 7.17.2018

### Existing Site - Aerial













# Programming



### Park Enlargement



#### Ground Level Site Plan



#### Floor Plan - Level One



#### Floor Plan - Level Two



#### Floor Plan - Level Three & Four



### Floor Plan - Level Five



### Parking Garage Diagram



754 TOTAL SPACES

### Elevations

GARAGE ENTRY AT HIGH ROCK AVE



PARK AND OVERLOOK

PARK AND OVER

East Elevation

GARAGE ENTRY AT HIGH ROCK AVE

CANOPY

Renderings



View Looking North, Above the 'Saratogian Lot'

## Renderings



View from the West, Over City Hall

# Renderings



View Looking N.W. from the Corner of Lake Ave and High Rock Ave