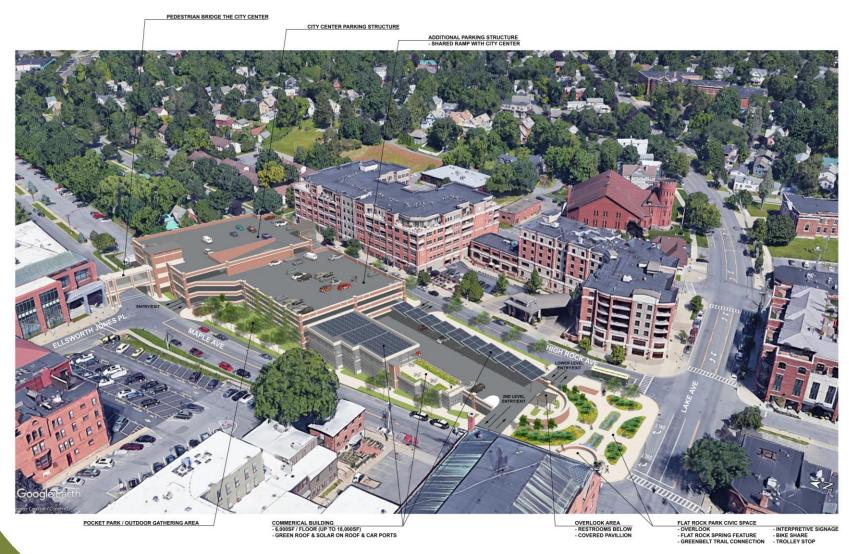

People. Purpose. Place.

#### Flat Rock Park

Saratoga Springs, NY 7.17.2018

### Existing Site - Aerial













# Programming



### Park Enlargement



#### Ground Level Site Plan



#### Floor Plan - Level One



#### Floor Plan - Level Two



#### Floor Plan - Level Three & Four



### Floor Plan - Level Five



### Parking Garage Diagram



754 TOTAL SPACES

### Elevations

GARAGE ENTRY AT HIGH ROCK AVE



PARK AND OVERLOOK

PARK AND OVER

East Elevation

GARAGE ENTRY AT HIGH ROCK AVE

CANOPY

Renderings



View Looking North, Above the 'Saratogian Lot'

## Renderings



View from the West, Over City Hall

# Renderings



View Looking N.W. from the Corner of Lake Ave and High Rock Ave