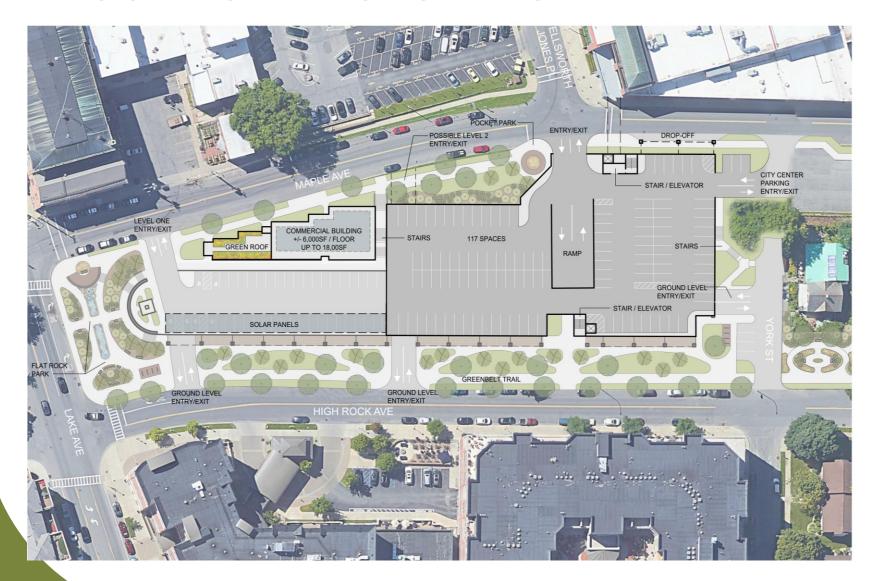

People. Purpose. Place.

#### Flat Rock Park

Saratoga Springs, NY 7.17.2018

### Existing Site - Aerial













# Programming



### Park Enlargement



#### Ground Level Site Plan



#### Floor Plan - Level One



#### Floor Plan - Level Two



#### Floor Plan - Level Three & Four



### Floor Plan - Level Five



### Parking Garage Diagram



754 TOTAL SPACES

### Elevations

GARAGE ENTRY AT HIGH ROCK AVE



PARK AND OVERLOOK

PARK AND OVER

East Elevation

GARAGE ENTRY AT HIGH ROCK AVE

CANOPY

Renderings



View Looking North, Above the 'Saratogian Lot'

## Renderings



View from the West, Over City Hall

# Renderings



View Looking N.W. from the Corner of Lake Ave and High Rock Ave