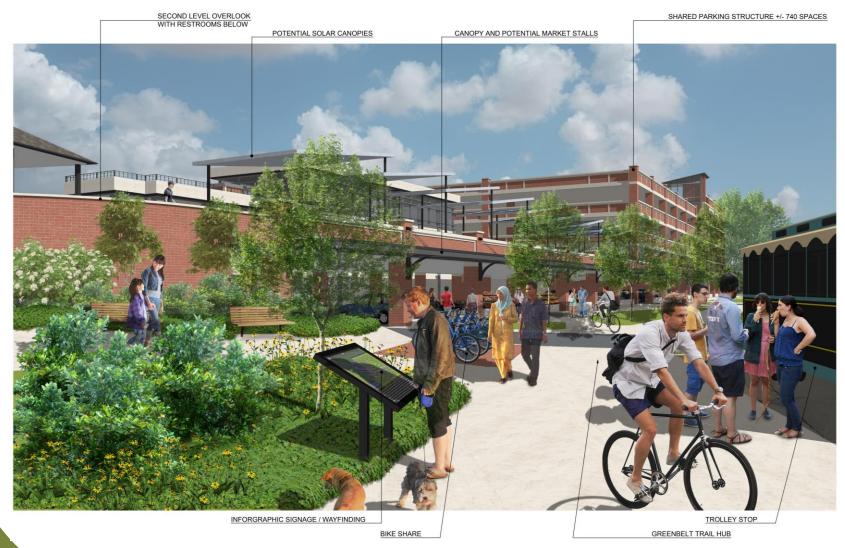

People. Purpose. Place.

#### Flat Rock Park

Saratoga Springs, NY 7.17.2018

### Existing Site - Aerial













# Programming



### Park Enlargement



#### Ground Level Site Plan



#### Floor Plan - Level One



#### Floor Plan - Level Two



#### Floor Plan - Level Three & Four



### Floor Plan - Level Five



### Parking Garage Diagram



754 TOTAL SPACES

### Elevations

GARAGE ENTRY AT HIGH ROCK AVE



PARK AND OVERLOOK

PARK AND OVER

East Elevation

GARAGE ENTRY AT HIGH ROCK AVE

CANOPY

Renderings



View Looking North, Above the 'Saratogian Lot'

## Renderings



View from the West, Over City Hall

# Renderings



View Looking N.W. from the Corner of Lake Ave and High Rock Ave