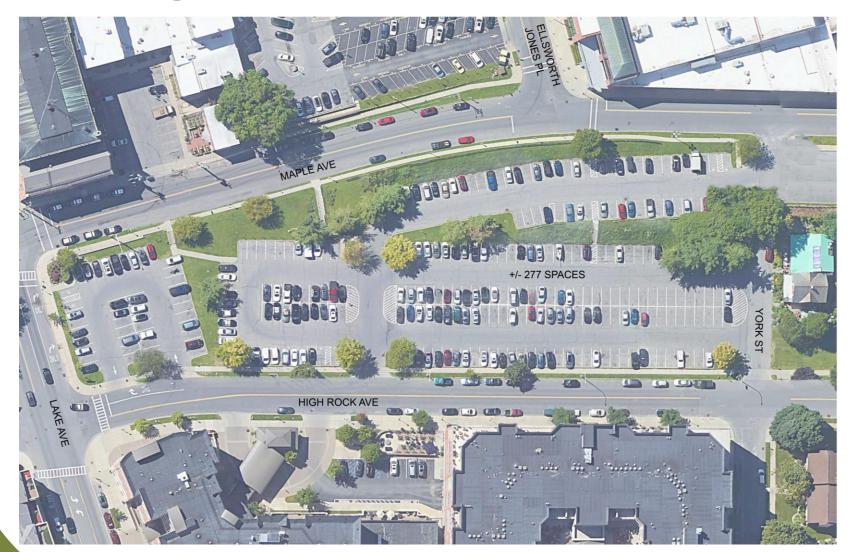

People. Purpose. Place.

#### Flat Rock Park

Saratoga Springs, NY 7.17.2018

### Existing Site - Aerial













# Programming



### Park Enlargement



#### Ground Level Site Plan



#### Floor Plan - Level One



#### Floor Plan - Level Two



#### Floor Plan - Level Three & Four



### Floor Plan - Level Five



### Parking Garage Diagram



754 TOTAL SPACES

### Elevations

GARAGE ENTRY AT HIGH ROCK AVE



PARK AND OVERLOOK

PARK AND OVER

East Elevation

GARAGE ENTRY AT HIGH ROCK AVE

CANOPY

Renderings



View Looking North, Above the 'Saratogian Lot'

## Renderings



View from the West, Over City Hall

# Renderings



View Looking N.W. from the Corner of Lake Ave and High Rock Ave