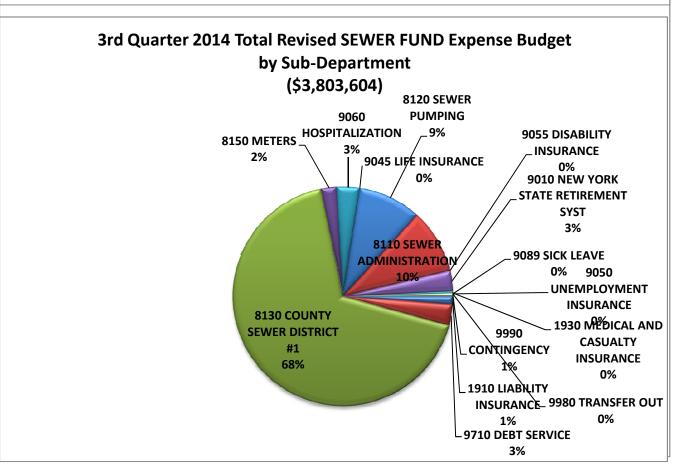

|                                                                                                                                                                 | EXPENSES                                                                 |                                                                           |                                                                            |                                                              |                                                                              |                                     | REVENUE                                                                   |                                                                           |                                                                                 |                                                     |                                      |  |  |
|-----------------------------------------------------------------------------------------------------------------------------------------------------------------|--------------------------------------------------------------------------|---------------------------------------------------------------------------|----------------------------------------------------------------------------|--------------------------------------------------------------|------------------------------------------------------------------------------|-------------------------------------|---------------------------------------------------------------------------|---------------------------------------------------------------------------|---------------------------------------------------------------------------------|-----------------------------------------------------|--------------------------------------|--|--|
| AGENERAL FUND                                                                                                                                                   | 2014 Adopted<br>Expense Budget                                           | 2014 Revised<br>Expense Budget                                            | 2014 YTD<br>Expended                                                       | 2014<br>Encumbrances                                         | 2014 Available<br>Budget                                                     | 2014 %<br>Used                      | 2014 Adopted<br>Revenue Budget                                            | 2014 Revised<br>Est Revenue<br>Budget                                     | 2014 YTD<br>Revenue<br>Collected                                                | 2014 Revenue<br>Remaining to be<br>Collected        | 2014<br>%<br>Collctd                 |  |  |
| Mayor's Department<br>Finance Department<br>Public Works Department<br>Public Safety Department<br>Accounts Department                                          | \$2,156,900<br>\$2,716,260<br>\$9,196,078<br>\$23,125,219<br>\$1,142,188 | \$2,410,701<br>\$2,650,341<br>\$10,019,106<br>\$23,642,920<br>\$2,082,967 | \$1,387,173<br>\$1,810,807<br>\$6,613,715<br>\$14,814,944<br>\$742,481     | \$172,865<br>\$55,097<br>\$327,934<br>\$571,483<br>\$152,936 | \$850,664<br>\$784,437<br>\$3,077,457<br>\$8,256,493<br>\$1,187,551          | 70.4%<br>69.3%<br>65.1%<br>43.0%    | -\$528,174<br>-\$35,268,785<br>-\$1,535,054<br>-\$2,019,760<br>-\$104,086 | -\$603,220<br>-\$35,385,607<br>-\$1,884,003<br>-\$2,125,386<br>-\$112,624 | -\$567,332<br>-\$24,590,997<br>-\$1,154,401<br>-\$1,750,171<br>-\$115,646       | -\$5,667,277<br>-\$729,602<br>-\$375,215<br>\$3,022 | 69.5%<br>61.3%<br>82.3%<br>102.7%    |  |  |
| Recreation Department                                                                                                                                           | \$2,103,376                                                              | \$2,130,993                                                               | \$1,247,551                                                                | \$28,391                                                     | \$855,051                                                                    | 59.9%                               | -\$984,163                                                                | -\$984,163                                                                | -\$677,186                                                                      | -\$306,977                                          | 68.8%                                |  |  |
| A - TOTAL GENERAL FUND                                                                                                                                          | \$40,440,021                                                             | \$42,937,029                                                              | \$26,616,672                                                               | \$1,308,705                                                  | \$15,011,652                                                                 | 65.0%                               | -\$40,440,021                                                             | -\$41,095,002                                                             | -\$28,855,732                                                                   | -\$7,111,936                                        | 70.2%                                |  |  |
| E - CITY CENTER AUTHORITY                                                                                                                                       | \$1,619,898                                                              | \$2,574,285                                                               | \$1,605,621                                                                | \$220,805                                                    | \$747,859                                                                    | 70.9%                               | -\$1,619,898                                                              | -\$1,626,398                                                              | -\$1,082,193                                                                    | -\$544,205                                          | 66.5%                                |  |  |
| F - WATER FUND                                                                                                                                                  | \$3,252,197                                                              | \$3,273,509                                                               | \$2,019,844                                                                | \$95,040                                                     | \$1,158,626                                                                  | 64.6%                               | -\$3,252,197                                                              | -\$3,252,197                                                              | -\$1,582,094                                                                    | -\$1,670,103                                        | 48.6%                                |  |  |
| G - SEWER FUND                                                                                                                                                  | \$3,787,730                                                              | \$3,803,604                                                               | \$2,811,779                                                                | \$6,950                                                      | \$984,876                                                                    | 74.1%                               | -\$3,787,730                                                              | -\$3,796,362                                                              | -\$1,861,162                                                                    | -\$1,935,200                                        | 49.0%                                |  |  |
|                                                                                                                                                                 |                                                                          |                                                                           |                                                                            |                                                              |                                                                              |                                     |                                                                           |                                                                           |                                                                                 |                                                     |                                      |  |  |
| H - CAPITAL PROJECTS FUND K - FIXED ASSETS P - SPECIAL ASSESSMENT DISTRICT Q - WEST AVE SPECIAL ASSESS. DIS V - DEBT SERVICE FUND Y - COMMUNITY DEVELOPMENT FUN | 7 \$51,003<br>\$3,287,409                                                | \$19,312,393<br>\$0<br>\$115,595<br>\$51,193<br>\$4,331,419<br>\$0        | \$4,103,515<br>\$23,855<br>\$52,721<br>\$1,690<br>\$2,805,816<br>\$365,072 | \$2,773,204<br>\$0<br>\$0<br>\$0<br>\$744,422                | \$12,435,673<br>-\$23,855<br>\$62,874<br>\$49,503<br>\$781,181<br>-\$365,072 | <i>NA</i><br>45.6%<br>3.3%<br>82.0% | -\$9,047,386<br>\$0<br>-\$115,595<br>-\$51,003<br>-\$3,287,409<br>\$0     | -\$10,351,707<br>\$0.00<br>-\$115,595<br>-\$51,193<br>-\$3,366,889<br>\$0 | -\$5,420,831<br>\$0.00<br>-\$114,888<br>-\$51,015<br>-\$3,028,907<br>-\$318,974 | \$0.00<br>-\$707<br>-\$178<br>-\$337,983            | <i>NA</i><br>99.4%<br>99.7%<br>90.0% |  |  |
| GRAND TOTAL                                                                                                                                                     | \$61,601,239                                                             | \$76,399,027                                                              | \$40,406,584                                                               | \$5,149,126                                                  | \$30,843,317                                                                 | 59.6%                               | -\$61,601,239                                                             | -\$63,655,343                                                             | -\$42,315,795                                                                   | -\$16,212,214                                       | 66.5%                                |  |  |