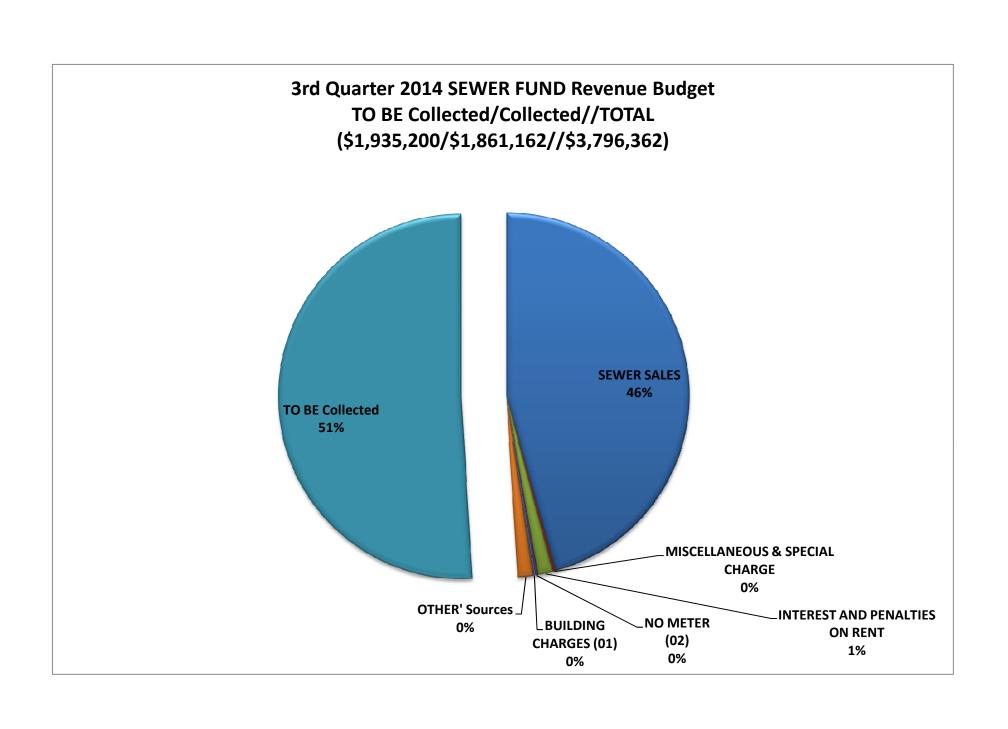

|                                                                                                                                                                 | EXPENSES                                                                 |                                                                           |                                                                            |                                                              |                                                                              |                                     | REVENUE                                                                   |                                                                           |                                                                                 |                                                     |                                      |  |  |
|-----------------------------------------------------------------------------------------------------------------------------------------------------------------|--------------------------------------------------------------------------|---------------------------------------------------------------------------|----------------------------------------------------------------------------|--------------------------------------------------------------|------------------------------------------------------------------------------|-------------------------------------|---------------------------------------------------------------------------|---------------------------------------------------------------------------|---------------------------------------------------------------------------------|-----------------------------------------------------|--------------------------------------|--|--|
| AGENERAL FUND                                                                                                                                                   | 2014 Adopted<br>Expense Budget                                           | 2014 Revised<br>Expense Budget                                            | 2014 YTD<br>Expended                                                       | 2014<br>Encumbrances                                         | 2014 Available<br>Budget                                                     | 2014 %<br>Used                      | 2014 Adopted<br>Revenue Budget                                            | 2014 Revised<br>Est Revenue<br>Budget                                     | 2014 YTD<br>Revenue<br>Collected                                                | 2014 Revenue<br>Remaining to be<br>Collected        | 2014<br>%<br>Collctd                 |  |  |
| Mayor's Department<br>Finance Department<br>Public Works Department<br>Public Safety Department<br>Accounts Department                                          | \$2,156,900<br>\$2,716,260<br>\$9,196,078<br>\$23,125,219<br>\$1,142,188 | \$2,410,701<br>\$2,650,341<br>\$10,019,106<br>\$23,642,920<br>\$2,082,967 | \$1,387,173<br>\$1,810,807<br>\$6,613,715<br>\$14,814,944<br>\$742,481     | \$172,865<br>\$55,097<br>\$327,934<br>\$571,483<br>\$152,936 | \$850,664<br>\$784,437<br>\$3,077,457<br>\$8,256,493<br>\$1,187,551          | 70.4%<br>69.3%<br>65.1%<br>43.0%    | -\$528,174<br>-\$35,268,785<br>-\$1,535,054<br>-\$2,019,760<br>-\$104,086 | -\$603,220<br>-\$35,385,607<br>-\$1,884,003<br>-\$2,125,386<br>-\$112,624 | -\$567,332<br>-\$24,590,997<br>-\$1,154,401<br>-\$1,750,171<br>-\$115,646       | -\$5,667,277<br>-\$729,602<br>-\$375,215<br>\$3,022 | 69.5%<br>61.3%<br>82.3%<br>102.7%    |  |  |
| Recreation Department                                                                                                                                           | \$2,103,376                                                              | \$2,130,993                                                               | \$1,247,551                                                                | \$28,391                                                     | \$855,051                                                                    | 59.9%                               | -\$984,163                                                                | -\$984,163                                                                | -\$677,186                                                                      | -\$306,977                                          | 68.8%                                |  |  |
| A - TOTAL GENERAL FUND                                                                                                                                          | \$40,440,021                                                             | \$42,937,029                                                              | \$26,616,672                                                               | \$1,308,705                                                  | \$15,011,652                                                                 | 65.0%                               | -\$40,440,021                                                             | -\$41,095,002                                                             | -\$28,855,732                                                                   | -\$7,111,936                                        | 70.2%                                |  |  |
| E - CITY CENTER AUTHORITY                                                                                                                                       | \$1,619,898                                                              | \$2,574,285                                                               | \$1,605,621                                                                | \$220,805                                                    | \$747,859                                                                    | 70.9%                               | -\$1,619,898                                                              | -\$1,626,398                                                              | -\$1,082,193                                                                    | -\$544,205                                          | 66.5%                                |  |  |
| F - WATER FUND                                                                                                                                                  | \$3,252,197                                                              | \$3,273,509                                                               | \$2,019,844                                                                | \$95,040                                                     | \$1,158,626                                                                  | 64.6%                               | -\$3,252,197                                                              | -\$3,252,197                                                              | -\$1,582,094                                                                    | -\$1,670,103                                        | 48.6%                                |  |  |
| G - SEWER FUND                                                                                                                                                  | \$3,787,730                                                              | \$3,803,604                                                               | \$2,811,779                                                                | \$6,950                                                      | \$984,876                                                                    | 74.1%                               | -\$3,787,730                                                              | -\$3,796,362                                                              | -\$1,861,162                                                                    | -\$1,935,200                                        | 49.0%                                |  |  |
|                                                                                                                                                                 |                                                                          |                                                                           |                                                                            |                                                              |                                                                              |                                     |                                                                           |                                                                           |                                                                                 |                                                     |                                      |  |  |
| H - CAPITAL PROJECTS FUND K - FIXED ASSETS P - SPECIAL ASSESSMENT DISTRICT Q - WEST AVE SPECIAL ASSESS. DIS V - DEBT SERVICE FUND Y - COMMUNITY DEVELOPMENT FUN | 7 \$51,003<br>\$3,287,409                                                | \$19,312,393<br>\$0<br>\$115,595<br>\$51,193<br>\$4,331,419<br>\$0        | \$4,103,515<br>\$23,855<br>\$52,721<br>\$1,690<br>\$2,805,816<br>\$365,072 | \$2,773,204<br>\$0<br>\$0<br>\$0<br>\$744,422                | \$12,435,673<br>-\$23,855<br>\$62,874<br>\$49,503<br>\$781,181<br>-\$365,072 | <i>NA</i><br>45.6%<br>3.3%<br>82.0% | -\$9,047,386<br>\$0<br>-\$115,595<br>-\$51,003<br>-\$3,287,409<br>\$0     | -\$10,351,707<br>\$0.00<br>-\$115,595<br>-\$51,193<br>-\$3,366,889<br>\$0 | -\$5,420,831<br>\$0.00<br>-\$114,888<br>-\$51,015<br>-\$3,028,907<br>-\$318,974 | \$0.00<br>-\$707<br>-\$178<br>-\$337,983            | <i>NA</i><br>99.4%<br>99.7%<br>90.0% |  |  |
| GRAND TOTAL                                                                                                                                                     | \$61,601,239                                                             | \$76,399,027                                                              | \$40,406,584                                                               | \$5,149,126                                                  | \$30,843,317                                                                 | 59.6%                               | -\$61,601,239                                                             | -\$63,655,343                                                             | -\$42,315,795                                                                   | -\$16,212,214                                       | 66.5%                                |  |  |

#### 3rd Quarter 2014 Budget Report Revenue: SEWER FUND

Note: This report is to fulfill Saratoga Springs City Charter Requirements. It is designed to assist city departments in the execution of their budgets. These figures are not audited and are

|      |       | ACCOUNTS FOR: G - SEWER FUND   | 2014 Adopted 2014 Revised<br>Est Revenue Est Revenue |              | 2014 YTD<br>Revenue<br>Collected | 2014 Revenue<br>Remaining to<br>be Collected | 2014 %<br>Collected | 2013 YTD<br>Revenue<br>Collected | 2013 Revenue<br>Remaining to be<br>Collected | 2013 %<br>Collected |
|------|-------|--------------------------------|------------------------------------------------------|--------------|----------------------------------|----------------------------------------------|---------------------|----------------------------------|----------------------------------------------|---------------------|
|      |       | 3 COMMISSIONER OF PUBLIC WORKS |                                                      |              |                                  |                                              |                     |                                  |                                              |                     |
| G013 | 40511 | USE OF RESTRICTED FUND BALANCE | \$0                                                  | \$0          | \$0                              | \$0                                          | 0.0%                | \$0                              | \$0                                          | 0.0%                |
| G013 | 40599 | USE UNASSIGNED FUND BALANCE    | \$0                                                  | \$0          | \$0                              | \$0                                          | 0.0%                | \$0                              | \$0                                          | 0.0%                |
| G013 | 40962 | BUDGETARY PROVISIONS FOR OTHER | \$0                                                  | \$0          | \$0                              | \$0                                          | 0.0%                | \$0                              | \$0                                          | 0.0%                |
| G043 | 42120 | SEWER SALES                    | -\$3,662,115                                         | -\$3,662,115 | -\$1,733,518                     | -\$1,928,597                                 | 47.3%               | -\$1,682,459                     | -\$2,037,863                                 | 45.2%               |
| G043 | 42122 | MISCELLANEOUS & SPECIAL CHARGE | -\$43,000                                            | -\$43,000    | -\$9,175                         | -\$33,825                                    | 21.3%               | -\$11,019                        | -\$31,981                                    | 25.6%               |
| G043 | 42124 | BUILDING CHARGES (01)          | -\$8,000                                             | -\$8,000     | -\$4,440                         | -\$3,560                                     | 55.5%               | -\$4,520                         | -\$3,480                                     | 56.5%               |
| G043 | 42125 | NO METER (02)                  | -\$25,000                                            | -\$25,000    | -\$10,500                        | -\$14,500                                    | 42.0%               | -\$10,500                        | -\$14,500                                    | 42.0%               |
| G043 | 42127 | DEAD SERVICE (06)              | -\$600                                               | -\$600       | \$0                              | -\$600                                       | 0.0%                | \$0                              | -\$600                                       | 0.0%                |
| G043 | 42128 | INTEREST AND PENALTIES ON RENT | -\$43,000                                            | -\$43,000    | -\$51,179                        | \$8,179                                      | 119.0%              | -\$53,314                        | \$10,314                                     | 124.0%              |
| G043 | 42131 | SEWER CAPITAL IMPROVEMENT FEE  | \$0                                                  | \$0          | -\$38,667                        | \$38,667                                     | 0.0%                | \$0                              | \$0                                          | 0.0%                |
| G043 | 42189 | USER FEE LOAN REPAYMENT TO GF  | \$0                                                  | \$0          | \$0                              | \$0                                          | 0.0%                | \$0                              | \$0                                          | 0.0%                |
| G043 | 42770 | MISCELLANEOUS REVENUE          | \$0                                                  | \$0          | \$0                              | \$0                                          | 0.0%                | \$0                              | \$0                                          | 0.0%                |
| G053 | 43901 | COUNTY SEWER DISTRICT BILLING  | \$0                                                  | \$0          | \$0                              | \$0                                          | 0.0%                | \$0                              | \$0                                          | 0.0%                |
| G073 | 42590 | PERMITS                        | \$0                                                  | \$0          | \$0                              | \$0                                          | 0.0%                | \$0                              | \$0                                          | 0.0%                |
| G093 | 42680 | INSURANCE RECOVERY             | \$0                                                  | \$0          | \$0                              | \$0                                          | 0.0%                | \$0                              | \$0                                          | 0.0%                |
| G093 | 42681 | HOSPITALIZATION REIMBURSEMENT  | \$0                                                  | \$0          | \$0                              | \$0                                          | 0.0%                | \$0                              | \$0                                          | 0.0%                |
| G093 | 42682 | EMPLOYEE HOSPITALIZATION CONT  | -\$5,885                                             | -\$5,885     | -\$4,935                         | -\$950                                       | 83.9%               | -\$4,546                         | -\$3,372                                     | 57.4%               |
| G093 | 42690 | WORKMAN'S COMPENSATION REIMBUR | \$0                                                  | \$0          | \$0                              | \$0                                          | 0.0%                | \$0                              | \$0                                          | 0.0%                |
| G093 | 42692 | DISABILITY CONTRIBUTION EMPLOY | -\$130                                               | -\$130       | -\$115                           | -\$15                                        | 88.8%               | -\$109                           | \$109                                        | 0.0%                |
| G103 | 42701 | REFUND CURRENT YEAR EXPENSE    | \$0                                                  | \$0          | \$0                              | \$0                                          | 0.0%                | -\$481                           | \$0                                          | 100.0%              |
| G103 | 42702 | REFUND PRIOR YEAR EXPENSE      | \$0                                                  | \$0          | \$0                              | \$0                                          | 0.0%                | \$0                              | \$0                                          | 0.0%                |
| G143 | 45033 | INTERFUND TRANSFER             | \$0                                                  | -\$8,632     | -\$8,632                         | \$0                                          | 100.0%              | -\$1,384                         | \$0                                          | 100.0%              |
|      |       |                                |                                                      |              |                                  |                                              |                     |                                  |                                              |                     |
|      |       | TOTAL SEWER FUND               | -\$3,787,730                                         | -\$3,796,362 | -\$1,861,162                     | -\$1,935,200                                 | 49.0%               | -\$1,768,332                     | -\$2,081,372                                 | 45.9%               |