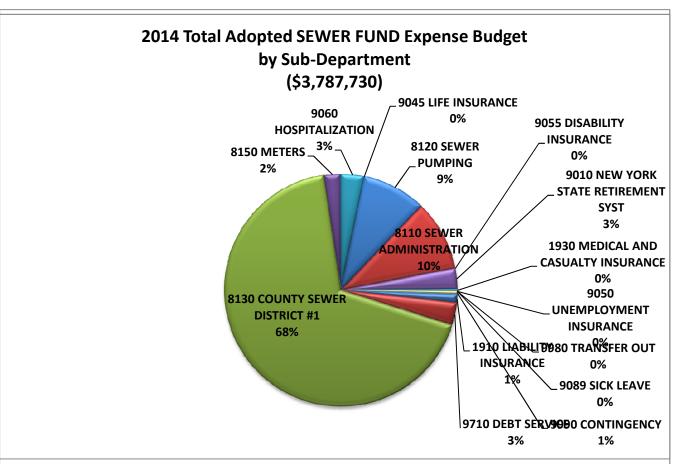

|                                                                                                                                                                 | EXPENSES                                                                 |                                                                           |                                                                            |                                                              |                                                                              |                                     | REVENUE                                                                   |                                                                           |                                                                                 |                                                     |                                      |  |  |
|-----------------------------------------------------------------------------------------------------------------------------------------------------------------|--------------------------------------------------------------------------|---------------------------------------------------------------------------|----------------------------------------------------------------------------|--------------------------------------------------------------|------------------------------------------------------------------------------|-------------------------------------|---------------------------------------------------------------------------|---------------------------------------------------------------------------|---------------------------------------------------------------------------------|-----------------------------------------------------|--------------------------------------|--|--|
| AGENERAL FUND                                                                                                                                                   | 2014 Adopted<br>Expense Budget                                           | 2014 Revised<br>Expense Budget                                            | 2014 YTD<br>Expended                                                       | 2014<br>Encumbrances                                         | 2014 Available<br>Budget                                                     | 2014 %<br>Used                      | 2014 Adopted<br>Revenue Budget                                            | 2014 Revised<br>Est Revenue<br>Budget                                     | 2014 YTD<br>Revenue<br>Collected                                                | 2014 Revenue<br>Remaining to be<br>Collected        | 2014<br>%<br>Collctd                 |  |  |
| Mayor's Department<br>Finance Department<br>Public Works Department<br>Public Safety Department<br>Accounts Department                                          | \$2,156,900<br>\$2,716,260<br>\$9,196,078<br>\$23,125,219<br>\$1,142,188 | \$2,410,701<br>\$2,650,341<br>\$10,019,106<br>\$23,642,920<br>\$2,082,967 | \$1,387,173<br>\$1,810,807<br>\$6,613,715<br>\$14,814,944<br>\$742,481     | \$172,865<br>\$55,097<br>\$327,934<br>\$571,483<br>\$152,936 | \$850,664<br>\$784,437<br>\$3,077,457<br>\$8,256,493<br>\$1,187,551          | 70.4%<br>69.3%<br>65.1%<br>43.0%    | -\$528,174<br>-\$35,268,785<br>-\$1,535,054<br>-\$2,019,760<br>-\$104,086 | -\$603,220<br>-\$35,385,607<br>-\$1,884,003<br>-\$2,125,386<br>-\$112,624 | -\$567,332<br>-\$24,590,997<br>-\$1,154,401<br>-\$1,750,171<br>-\$115,646       | -\$5,667,277<br>-\$729,602<br>-\$375,215<br>\$3,022 | 69.5%<br>61.3%<br>82.3%<br>102.7%    |  |  |
| Recreation Department                                                                                                                                           | \$2,103,376                                                              | \$2,130,993                                                               | \$1,247,551                                                                | \$28,391                                                     | \$855,051                                                                    | 59.9%                               | -\$984,163                                                                | -\$984,163                                                                | -\$677,186                                                                      | -\$306,977                                          | 68.8%                                |  |  |
| A - TOTAL GENERAL FUND                                                                                                                                          | \$40,440,021                                                             | \$42,937,029                                                              | \$26,616,672                                                               | \$1,308,705                                                  | \$15,011,652                                                                 | 65.0%                               | -\$40,440,021                                                             | -\$41,095,002                                                             | -\$28,855,732                                                                   | -\$7,111,936                                        | 70.2%                                |  |  |
| E - CITY CENTER AUTHORITY                                                                                                                                       | \$1,619,898                                                              | \$2,574,285                                                               | \$1,605,621                                                                | \$220,805                                                    | \$747,859                                                                    | 70.9%                               | -\$1,619,898                                                              | -\$1,626,398                                                              | -\$1,082,193                                                                    | -\$544,205                                          | 66.5%                                |  |  |
| F - WATER FUND                                                                                                                                                  | \$3,252,197                                                              | \$3,273,509                                                               | \$2,019,844                                                                | \$95,040                                                     | \$1,158,626                                                                  | 64.6%                               | -\$3,252,197                                                              | -\$3,252,197                                                              | -\$1,582,094                                                                    | -\$1,670,103                                        | 48.6%                                |  |  |
| G - SEWER FUND                                                                                                                                                  | \$3,787,730                                                              | \$3,803,604                                                               | \$2,811,779                                                                | \$6,950                                                      | \$984,876                                                                    | 74.1%                               | -\$3,787,730                                                              | -\$3,796,362                                                              | -\$1,861,162                                                                    | -\$1,935,200                                        | 49.0%                                |  |  |
|                                                                                                                                                                 |                                                                          |                                                                           |                                                                            |                                                              |                                                                              |                                     |                                                                           |                                                                           |                                                                                 |                                                     |                                      |  |  |
| H - CAPITAL PROJECTS FUND K - FIXED ASSETS P - SPECIAL ASSESSMENT DISTRICT Q - WEST AVE SPECIAL ASSESS. DIS V - DEBT SERVICE FUND Y - COMMUNITY DEVELOPMENT FUN | 7 \$51,003<br>\$3,287,409                                                | \$19,312,393<br>\$0<br>\$115,595<br>\$51,193<br>\$4,331,419<br>\$0        | \$4,103,515<br>\$23,855<br>\$52,721<br>\$1,690<br>\$2,805,816<br>\$365,072 | \$2,773,204<br>\$0<br>\$0<br>\$0<br>\$744,422                | \$12,435,673<br>-\$23,855<br>\$62,874<br>\$49,503<br>\$781,181<br>-\$365,072 | <i>NA</i><br>45.6%<br>3.3%<br>82.0% | -\$9,047,386<br>\$0<br>-\$115,595<br>-\$51,003<br>-\$3,287,409<br>\$0     | -\$10,351,707<br>\$0.00<br>-\$115,595<br>-\$51,193<br>-\$3,366,889<br>\$0 | -\$5,420,831<br>\$0.00<br>-\$114,888<br>-\$51,015<br>-\$3,028,907<br>-\$318,974 | \$0.00<br>-\$707<br>-\$178<br>-\$337,983            | <i>NA</i><br>99.4%<br>99.7%<br>90.0% |  |  |
| GRAND TOTAL                                                                                                                                                     | \$61,601,239                                                             | \$76,399,027                                                              | \$40,406,584                                                               | \$5,149,126                                                  | \$30,843,317                                                                 | 59.6%                               | -\$61,601,239                                                             | -\$63,655,343                                                             | -\$42,315,795                                                                   | -\$16,212,214                                       | 66.5%                                |  |  |