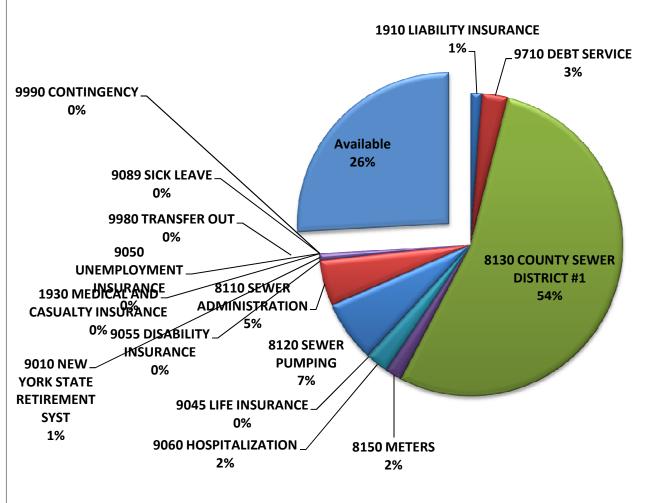

|                                                                                                                                                                 | EXPENSES                                                                 |                                                                           |                                                                            |                                                              |                                                                              |                                     | REVENUE                                                                   |                                                                           |                                                                                 |                                                     |                                      |  |  |
|-----------------------------------------------------------------------------------------------------------------------------------------------------------------|--------------------------------------------------------------------------|---------------------------------------------------------------------------|----------------------------------------------------------------------------|--------------------------------------------------------------|------------------------------------------------------------------------------|-------------------------------------|---------------------------------------------------------------------------|---------------------------------------------------------------------------|---------------------------------------------------------------------------------|-----------------------------------------------------|--------------------------------------|--|--|
| AGENERAL FUND                                                                                                                                                   | 2014 Adopted<br>Expense Budget                                           | 2014 Revised<br>Expense Budget                                            | 2014 YTD<br>Expended                                                       | 2014<br>Encumbrances                                         | 2014 Available<br>Budget                                                     | 2014 %<br>Used                      | 2014 Adopted<br>Revenue Budget                                            | 2014 Revised<br>Est Revenue<br>Budget                                     | 2014 YTD<br>Revenue<br>Collected                                                | 2014 Revenue<br>Remaining to be<br>Collected        | 2014<br>%<br>Collctd                 |  |  |
| Mayor's Department<br>Finance Department<br>Public Works Department<br>Public Safety Department<br>Accounts Department                                          | \$2,156,900<br>\$2,716,260<br>\$9,196,078<br>\$23,125,219<br>\$1,142,188 | \$2,410,701<br>\$2,650,341<br>\$10,019,106<br>\$23,642,920<br>\$2,082,967 | \$1,387,173<br>\$1,810,807<br>\$6,613,715<br>\$14,814,944<br>\$742,481     | \$172,865<br>\$55,097<br>\$327,934<br>\$571,483<br>\$152,936 | \$850,664<br>\$784,437<br>\$3,077,457<br>\$8,256,493<br>\$1,187,551          | 70.4%<br>69.3%<br>65.1%<br>43.0%    | -\$528,174<br>-\$35,268,785<br>-\$1,535,054<br>-\$2,019,760<br>-\$104,086 | -\$603,220<br>-\$35,385,607<br>-\$1,884,003<br>-\$2,125,386<br>-\$112,624 | -\$567,332<br>-\$24,590,997<br>-\$1,154,401<br>-\$1,750,171<br>-\$115,646       | -\$5,667,277<br>-\$729,602<br>-\$375,215<br>\$3,022 | 69.5%<br>61.3%<br>82.3%<br>102.7%    |  |  |
| Recreation Department                                                                                                                                           | \$2,103,376                                                              | \$2,130,993                                                               | \$1,247,551                                                                | \$28,391                                                     | \$855,051                                                                    | 59.9%                               | -\$984,163                                                                | -\$984,163                                                                | -\$677,186                                                                      | -\$306,977                                          | 68.8%                                |  |  |
| A - TOTAL GENERAL FUND                                                                                                                                          | \$40,440,021                                                             | \$42,937,029                                                              | \$26,616,672                                                               | \$1,308,705                                                  | \$15,011,652                                                                 | 65.0%                               | -\$40,440,021                                                             | -\$41,095,002                                                             | -\$28,855,732                                                                   | -\$7,111,936                                        | 70.2%                                |  |  |
| E - CITY CENTER AUTHORITY                                                                                                                                       | \$1,619,898                                                              | \$2,574,285                                                               | \$1,605,621                                                                | \$220,805                                                    | \$747,859                                                                    | 70.9%                               | -\$1,619,898                                                              | -\$1,626,398                                                              | -\$1,082,193                                                                    | -\$544,205                                          | 66.5%                                |  |  |
| F - WATER FUND                                                                                                                                                  | \$3,252,197                                                              | \$3,273,509                                                               | \$2,019,844                                                                | \$95,040                                                     | \$1,158,626                                                                  | 64.6%                               | -\$3,252,197                                                              | -\$3,252,197                                                              | -\$1,582,094                                                                    | -\$1,670,103                                        | 48.6%                                |  |  |
| G - SEWER FUND                                                                                                                                                  | \$3,787,730                                                              | \$3,803,604                                                               | \$2,811,779                                                                | \$6,950                                                      | \$984,876                                                                    | 74.1%                               | -\$3,787,730                                                              | -\$3,796,362                                                              | -\$1,861,162                                                                    | -\$1,935,200                                        | 49.0%                                |  |  |
|                                                                                                                                                                 |                                                                          |                                                                           |                                                                            |                                                              |                                                                              |                                     |                                                                           |                                                                           |                                                                                 |                                                     |                                      |  |  |
| H - CAPITAL PROJECTS FUND K - FIXED ASSETS P - SPECIAL ASSESSMENT DISTRICT Q - WEST AVE SPECIAL ASSESS. DIS V - DEBT SERVICE FUND Y - COMMUNITY DEVELOPMENT FUN | 7 \$51,003<br>\$3,287,409                                                | \$19,312,393<br>\$0<br>\$115,595<br>\$51,193<br>\$4,331,419<br>\$0        | \$4,103,515<br>\$23,855<br>\$52,721<br>\$1,690<br>\$2,805,816<br>\$365,072 | \$2,773,204<br>\$0<br>\$0<br>\$0<br>\$744,422                | \$12,435,673<br>-\$23,855<br>\$62,874<br>\$49,503<br>\$781,181<br>-\$365,072 | <i>NA</i><br>45.6%<br>3.3%<br>82.0% | -\$9,047,386<br>\$0<br>-\$115,595<br>-\$51,003<br>-\$3,287,409<br>\$0     | -\$10,351,707<br>\$0.00<br>-\$115,595<br>-\$51,193<br>-\$3,366,889<br>\$0 | -\$5,420,831<br>\$0.00<br>-\$114,888<br>-\$51,015<br>-\$3,028,907<br>-\$318,974 | \$0.00<br>-\$707<br>-\$178<br>-\$337,983            | <i>NA</i><br>99.4%<br>99.7%<br>90.0% |  |  |
| GRAND TOTAL                                                                                                                                                     | \$61,601,239                                                             | \$76,399,027                                                              | \$40,406,584                                                               | \$5,149,126                                                  | \$30,843,317                                                                 | 59.6%                               | -\$61,601,239                                                             | -\$63,655,343                                                             | -\$42,315,795                                                                   | -\$16,212,214                                       | 66.5%                                |  |  |