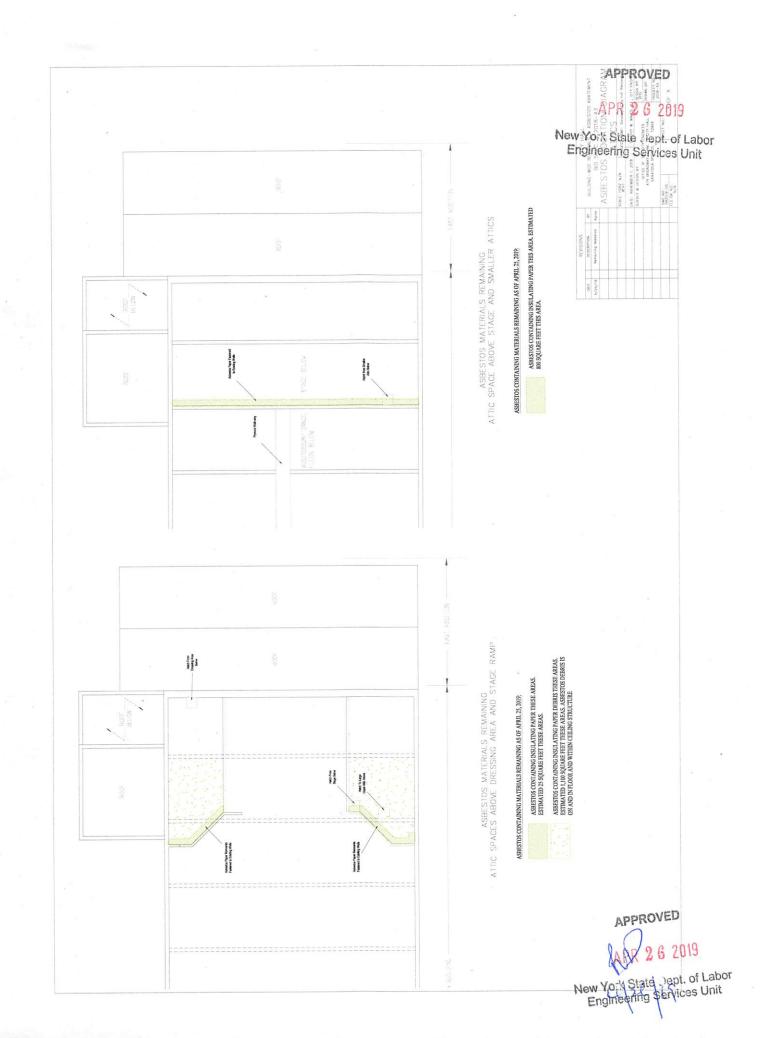

#### Ayes - All

<u>Discussion and Vote: Approval to Pay Invoice #18-23159J-A in the Amount of \$6,333.00 to Alpine</u> Environmental Services Inc. for City Hall Asbestos Abatement (19-390)

Commissioner Scirocco moved and Commissioner Martin seconded to approve payment of invoice #18-23159J-A in the amount of \$6,333.00 to Alpine Environmental Services, Inc. for City Hall asbestos abatement sampling.