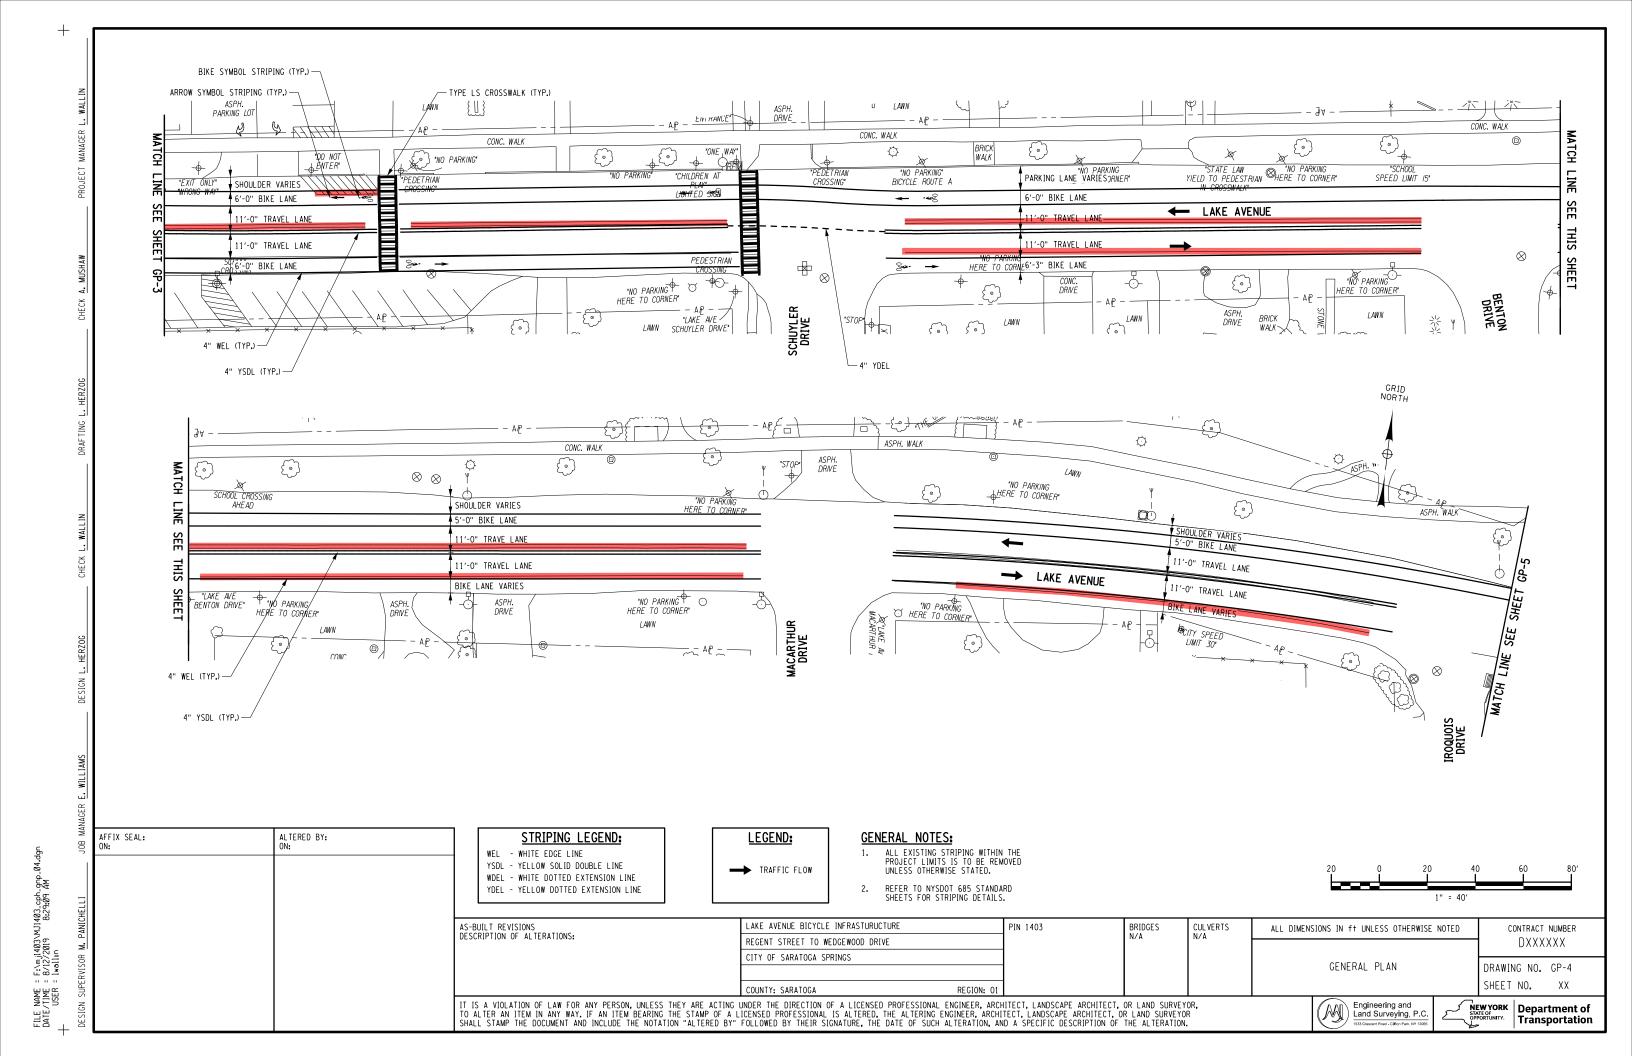

n pages 1 thru 4 of the plan provided. The removal of non toxic water based latex paint and non toxic preformed plastic will be performed on Lake avenue between Circular Street and Iroquois Drive. The non toxic materials will be recovered during the process with an integrated vacuum system containing the spoil in a debris tank that incorporates a 100 micron filtered bag to keep solid waste larger than 100 micron from escaping the tank during the dirty water draining process. The water draining location and disposal of all iquid and solid waste will be provided by the city of Saratoga Springs as well as a fresh water fill. There will be no media or solvents added to the water for the removal process. The machine uses strictly clean water to remove pavement markings.

SEAN R. WALSH JR.







### john.daley@saratoga-springs.org

### SaratogaSpgs.01r1final.xlsx

From: Sean Walsh <walshwaterblasting@gmail.com>

Mon, Aug 26, 2019 10:51 AM

Subject: SaratogaSpgs.01r1final.xlsx

∅1 attachment

**To:** john daley <john.daley@saratoga-springs.org> **Cc:** dave@rmiofny.com, cyndi@rmiofny.com, Andrew

krupski <Andrew.krupski@saratoga-springs.org>

John,

Good morning! Attached to this email is the proposal for pages 1-4 of the plans provided with the verbiage requested. The prevailing wage rate for district 8 is \$29.93 per hour with supplemental benefits at \$7.44 per hour paid. If any further information is necessary to continue moving forward in pursuit of this contract please feel free to reach out! Have a wonderful Monday!

Respectfully,

Sean R. Walsh Jr. Owner Walsh Waterblasti