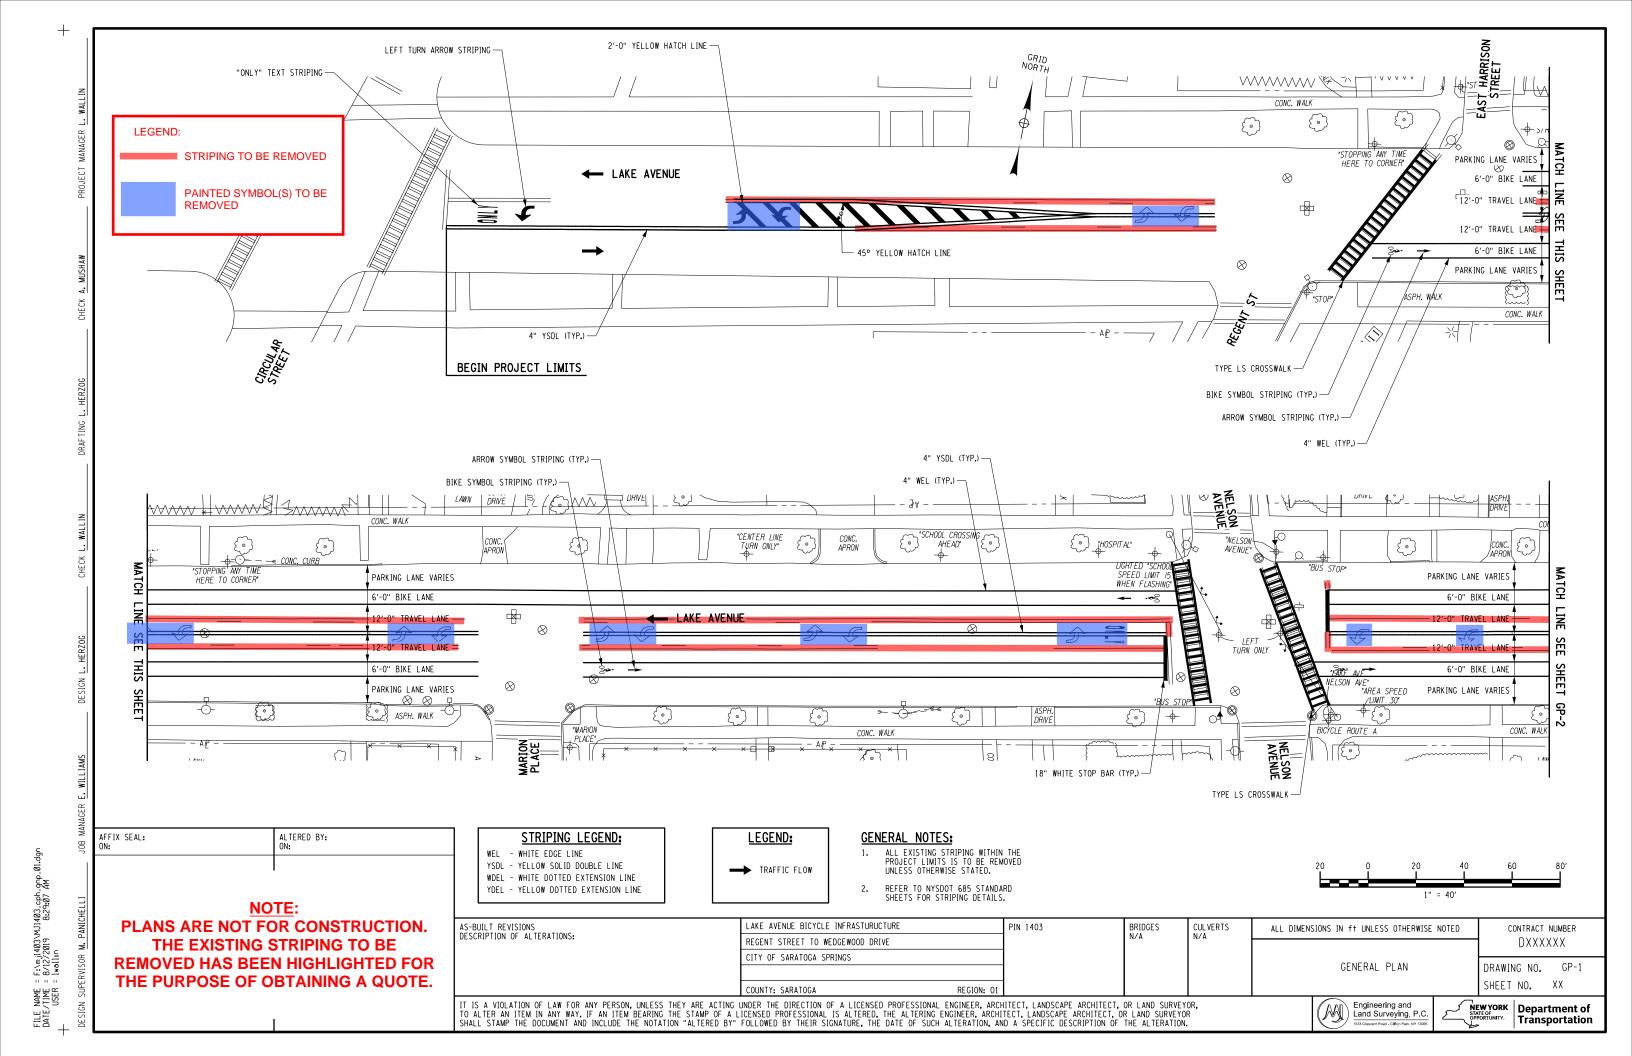

gs on pages 1 thru 4 of the plan provided. The removal of non toxic water based latex paint and non toxic preformed plastic will be performed on Lake avenue between Circular Street and Iroquois Drive. The non toxic materials will be recovered during the process with an integrated vacuum system containing the spoil in a debris tank that incorporates a 100 micron filtered bag to keep solid waste larger than 100 micron from escaping the tank during the dirty water draining process. The water draining location and disposal of all iquid and solid waste will be provided by the city of Saratoga Springs as well as a fresh water fill. There will be no media or solvents added to the water for the removal process. The machine uses strictly clean water to remove pavement markings.

SEAN R. WALSH JR.







### john.daley@saratoga-springs.org

### SaratogaSpgs.01r1final.xlsx

From: Sean Walsh <walshwaterblasting@gmail.com>

Mon, Aug 26, 2019 10:51 AM

Subject: SaratogaSpgs.01r1final.xlsx

∅1 attachment

**To:** john daley <john.daley@saratoga-springs.org> **Cc:** dave@rmiofny.com, cyndi@rmiofny.com, Andrew

krupski <Andrew.krupski@saratoga-springs.org>

John,

Good morning! Attached to this email is the proposal for pages 1-4 of the plans provided with the verbiage requested. The prevailing wage rate for district 8 is \$29.93 per hour with supplemental benefits at \$7.44 per hour paid. If any further information is necessary to continue moving forward in pursuit of this contract please feel free to reach out! Have a wonderful Monday!

Respectfully,

Sean R. Walsh Jr. Owner Walsh Waterbl