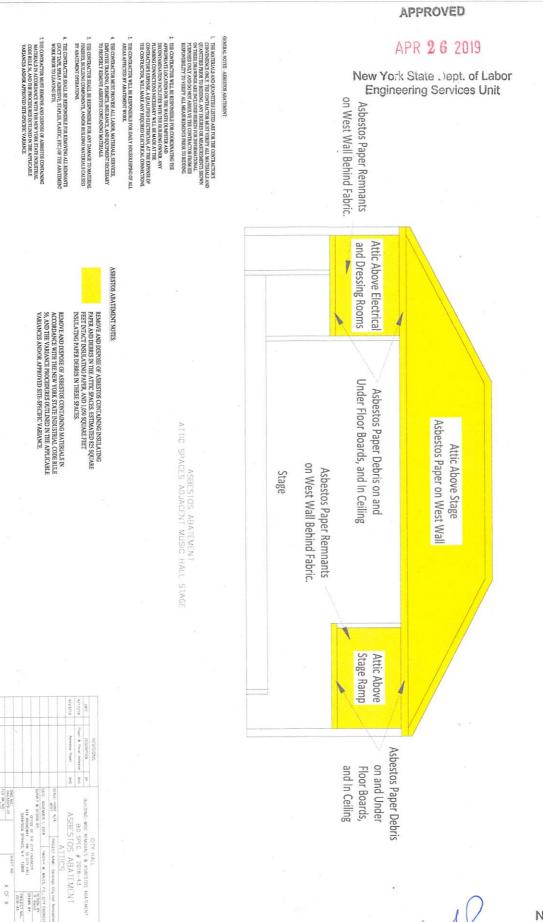

#### Ayes - All

<u>Discussion and Vote: Approval to Pay Invoice #18-23159J-A in the Amount of \$6,333.00 to Alpine</u> Environmental Services Inc. for City Hall Asbestos Abatement (19-390)

Commissioner Scirocco moved and Commissioner Martin seconded to approve payment of invoice #18-23159J-A in the amount of \$6,333.00 to Alpine Environmental Services, Inc. for City Hall asbestos abatement sampling.