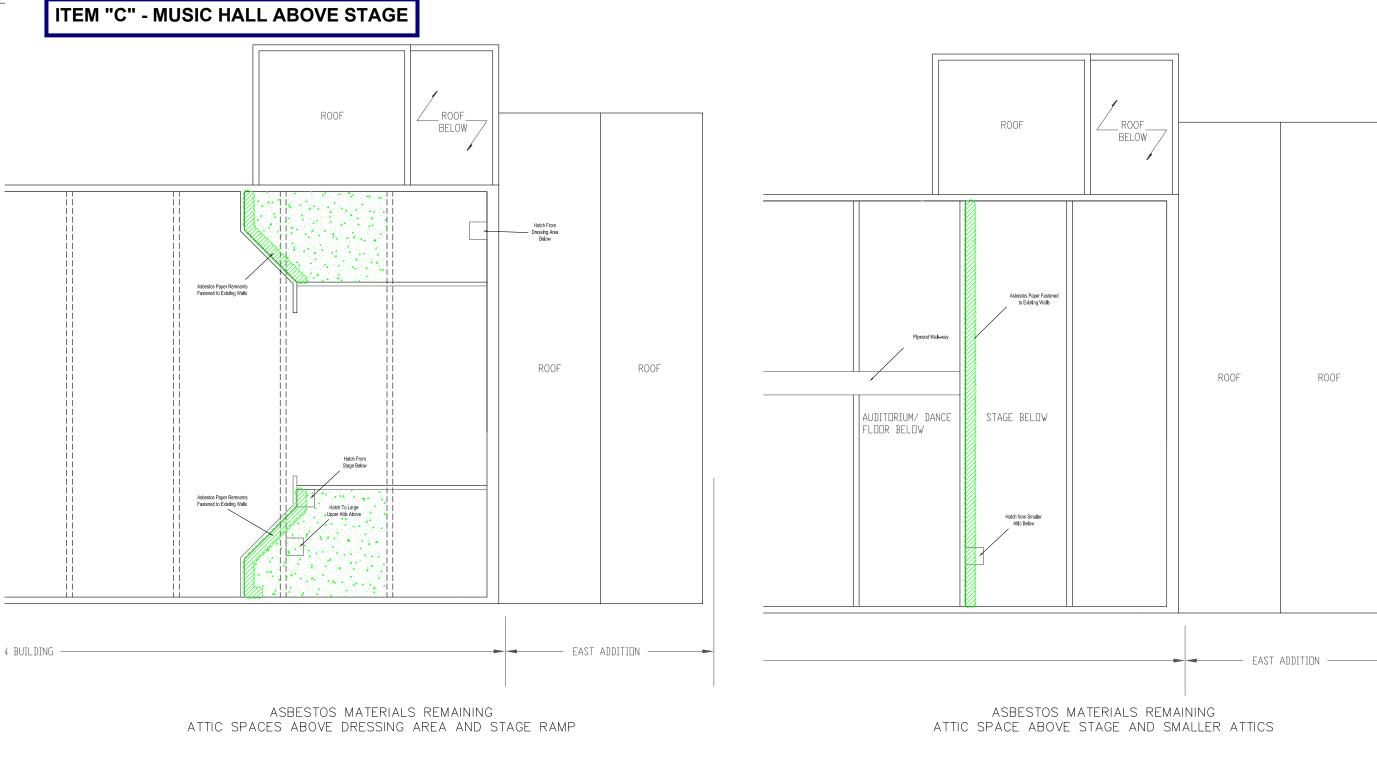

#### Ayes - All

<u>Discussion and Vote: Approval to Pay Invoice #18-23159J-A in the Amount of \$6,333.00 to Alpine</u> Environmental Services Inc. for City Hall Asbestos Abatement (19-390)

Commissioner Scirocco moved and Commissioner Martin seconded to approve payment of invoice #18-23159J-A in the amount of \$6,333.00 to Alpine Environmental Services, Inc. for City Hall asbestos abatement sampling.