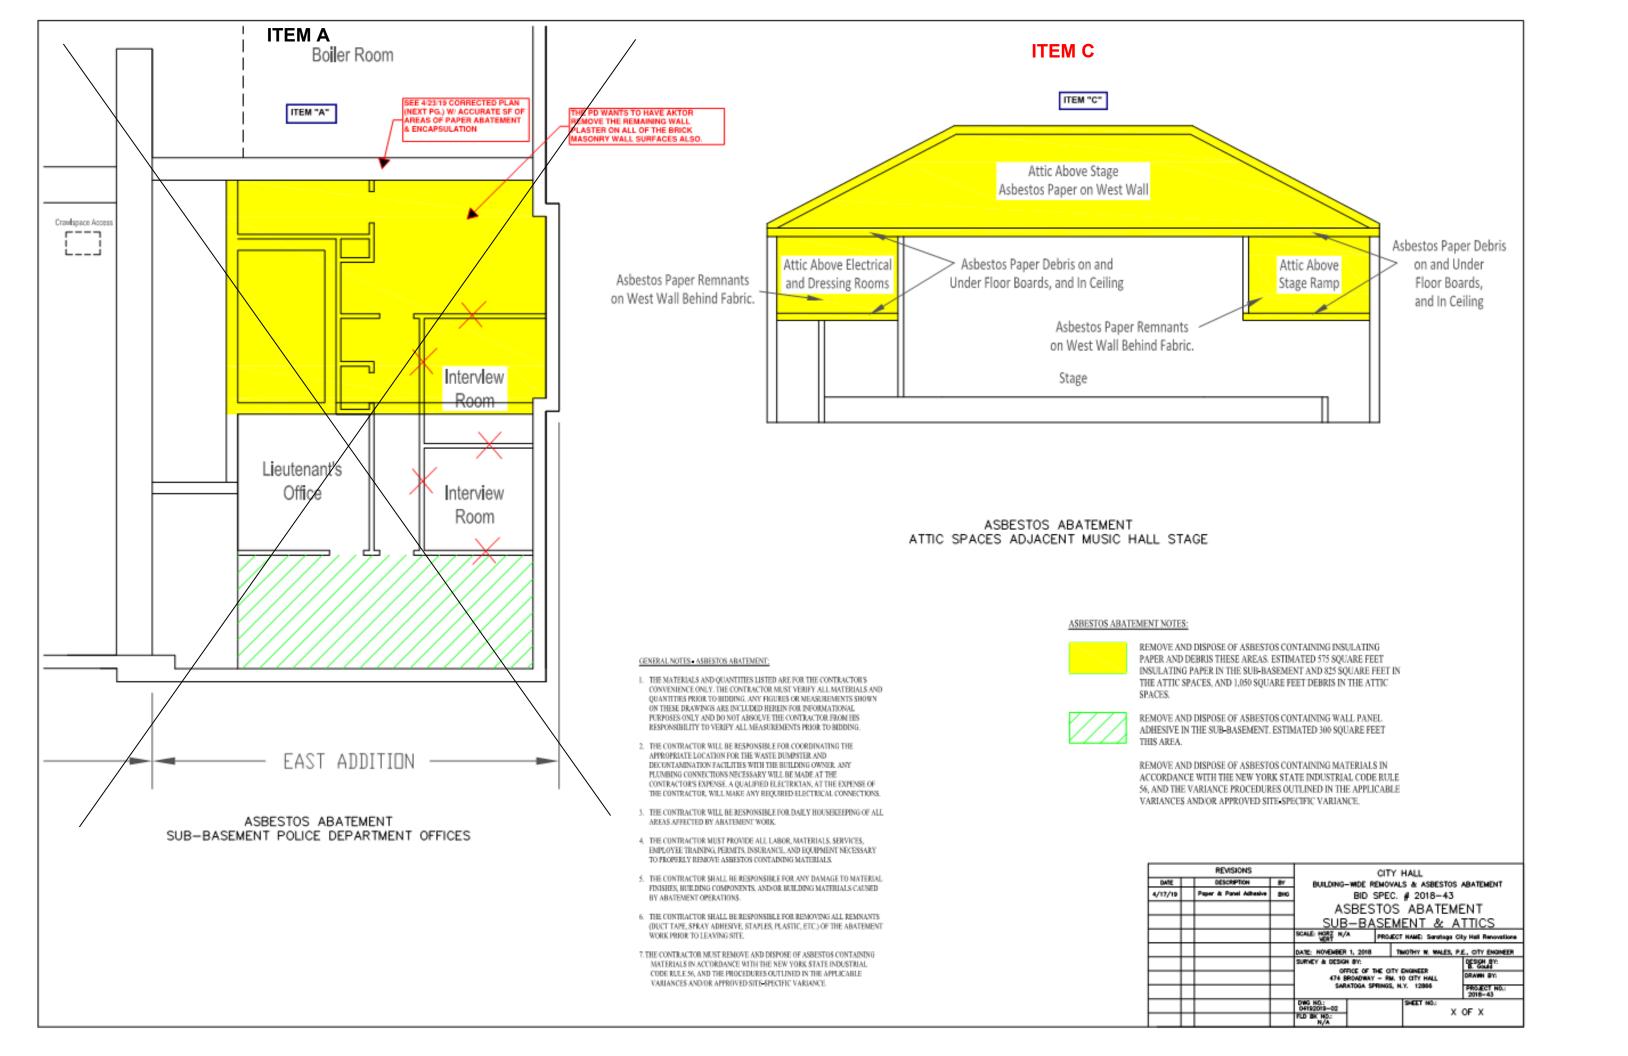

# PUBLIC WORKS DEPARTMENT

- 1. Discussion and Vote: Resolution-DOT Ballston Avenue
- 2. Discussion and Vote: Authorization for Mayor to Sign Supplemental Agreement #4 with DOT Ballston Avenue
- 3. Discussion and Vote: Authorization for Mayor to Sign Addendum One for City Designated Engineering Services
- 4. Discussion and Vote: Authorization for Mayor to Sign Contract with Dente Group for Special Inspection Services at City Hall
- 5. Discussion and Vote: Authorization for Mayor to Sign Change Order #7 with Aktor Corporation for Asbestos Abatement in City Hall
- 6. Discussion and Vote: Authorization for Mayor to Sign Change Order #1 with MLB Construction Services for General Construction for City Hall Building Renovations
- 7. Discussion and Vote: Authorization for Mayor to Sign Utility Easement
- 8. Announcement: Update on City Hall Renovation Project
- 9. Announcement: Household Hazardous Waste Collection Event October 26th 2019
- 10. Announcement: Saratoga County Resident Tire Recycling Program

#### PUBLIC WORKS DEPARTMENT

- 1. Presentation: WRF Design LLC Congress Park Carousel Restoration Project
- 2. Discussion and Vote: Authorization for Mayor to Sign Agreement with WRF Design LLC for Congress Park Carousel Restoration
- 3. Discussion and Vote: Approval to Pay Invoice #016210 to Dehn's Flowers in the Amount of \$4,148.40
- 4. Discussion and Vote: Authorization for Mayor to Sign Addendum One with Dehn's Flowers Inc. for Horticulture Supplies
- 5. Discussion and Vote: Approval to Pay Invoice #101030, #99766, #99147, and #98587 to Barton & Loquidice for Professional Services on 18 Cherry Lane Project
- 6. Discussion and Vote: Approval to Pay Invoice #18-23159J-A in the Amount of \$6,333.00 to Alpine Environmental Services Inc. for City Hall Asbestos Abatement

#### Ayes - All

<u>Discussion and Vote: Approval to Pay Invoice #18-23159J-A in the Amount of \$6,333.00 to Alpine</u> Environmental Services Inc. for City Hall Asbestos Abatement (19-390)

Commissioner Scirocco moved and Commissioner Martin seconded to approve payment of invoice #18-23159J-A in the amount of \$6,333.00 to Alpine Environmental Services, Inc. for City Hall asbestos abatement sampling.