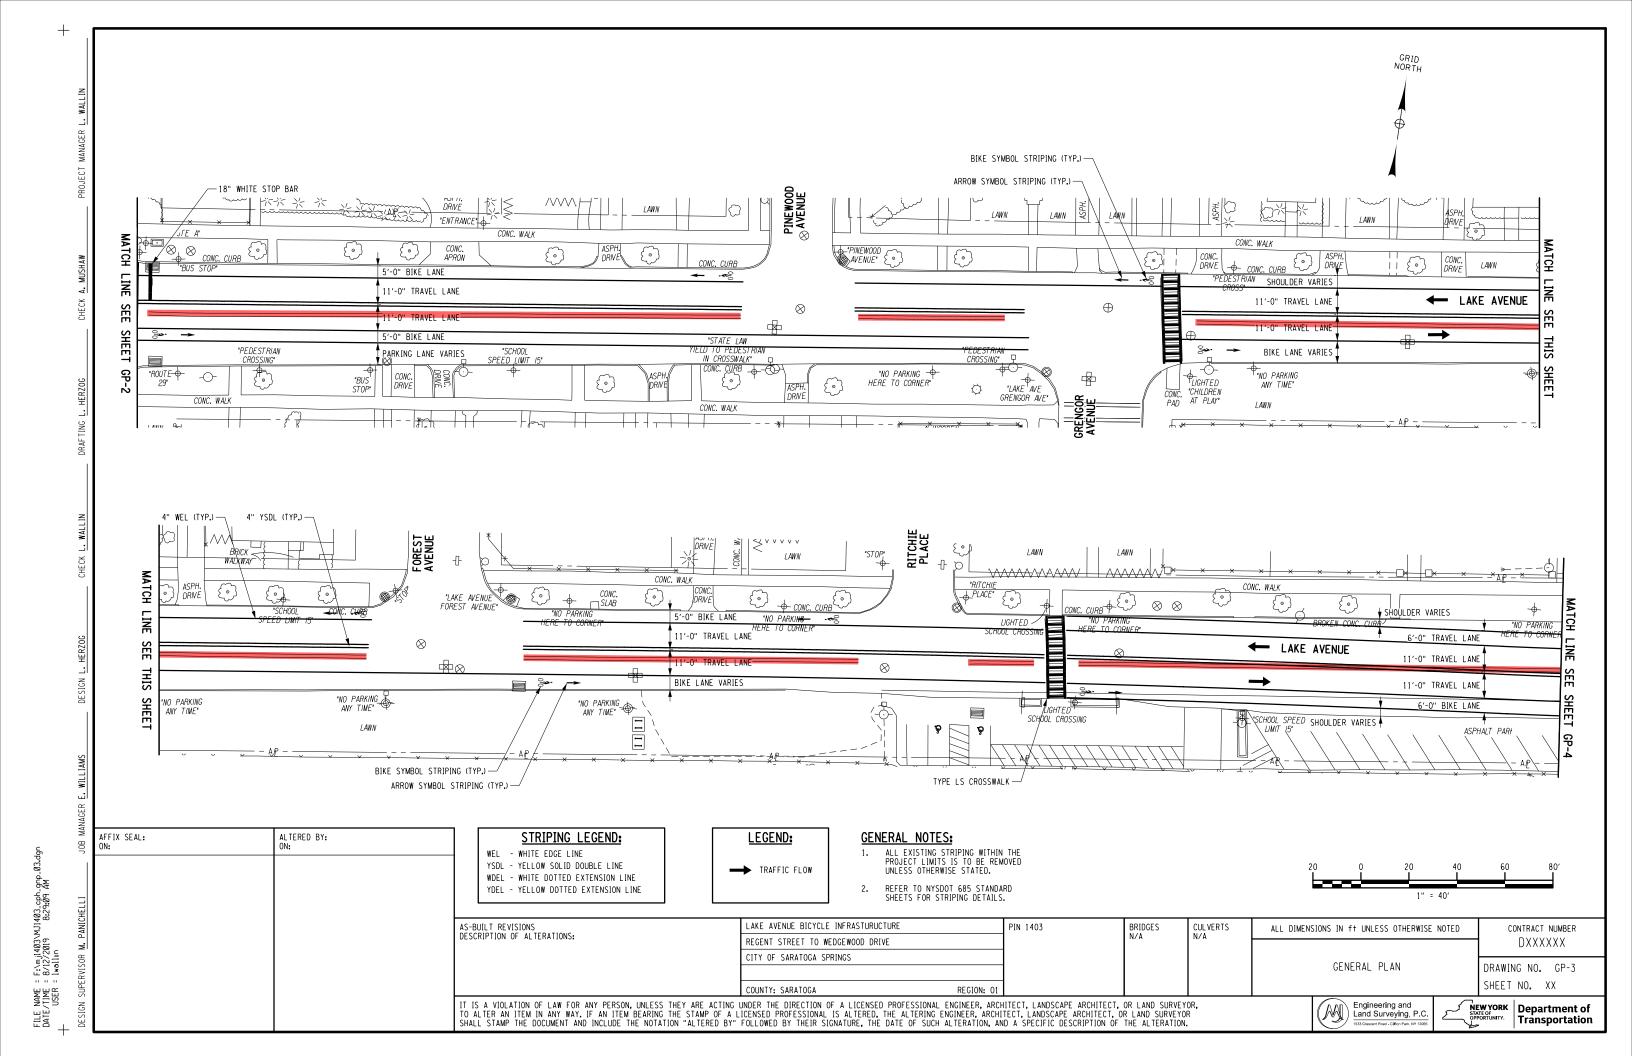

on pages 1 thru 4 of the plan provided. The removal of non toxic water based latex paint and non toxic preformed plastic will be performed on Lake avenue between Circular Street and Iroquois Drive. The non toxic materials will be recovered during the process with an integrated vacuum system containing the spoil in a debris tank that incorporates a 100 micron filtered bag to keep solid waste larger than 100 micron from escaping the tank during the dirty water draining process. The water draining location and disposal of all iquid and solid waste will be provided by the city of Saratoga Springs as well as a fresh water fill. There will be no media or solvents added to the water for the removal process. The machine uses strictly clean water to remove pavement markings.

SEAN R. WALSH JR.







### john.daley@saratoga-springs.org

### SaratogaSpgs.01r1final.xlsx

From: Sean Walsh <walshwaterblasting@gmail.com>

Mon, Aug 26, 2019 10:51 AM

Subject: SaratogaSpgs.01r1final.xlsx

∅1 attachment

**To:** john daley <john.daley@saratoga-springs.org> **Cc:** dave@rmiofny.com, cyndi@rmiofny.com, Andrew

krupski <Andrew.krupski@saratoga-springs.org>

John,

Good morning! Attached to this email is the proposal for pages 1-4 of the plans provided with the verbiage requested. The prevailing wage rate for district 8 is \$29.93 per hour with supplemental benefits at \$7.44 per hour paid. If any further information is necessary to continue moving forward in pursuit of this contract please feel free to reach out! Have a wonderful Monday!

Respectfully,

Sean R. Walsh Jr. Owner Walsh Waterblas